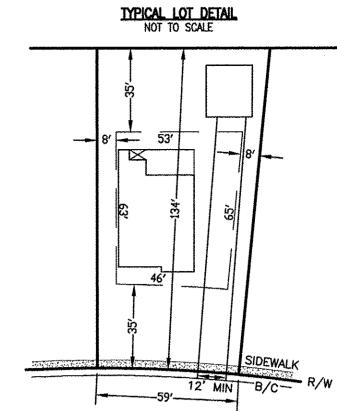

SECTION 2 LOT DATA See mark ups on plat LOT BLOCK WIDTH AREA FEET S.F. 1 A 62.00 9346.50 2 A 62.00 8807.43 3 A 62.00 8755.27 4 A 74.00 11077.59 SETBACKS FRONT - 35' (PER PROFFER) SIDE - 8' REAR - 35' CA TWIN HICKORY, LLC 740-766-2714 DB.6133 PG.2393 ZONED R-6C N=3766447.75 E=11740359.25 \ EX. VARIABLE WIDTH
UTILITY EASEMENT
PB.137 PG.293 (ELEV. 279.37) CA TWIN HICKORY, LLC PART OF 740-766-4248 DB.6375 PG.477 & DB.6423 PG.848 CA TWIN HICKORY, LLC 739-766-9452 DB.6427 PG.2313 ZONED R-6C CA TWIN HICKORY, LLC PART OF 740-766-0541 DB.6427 PG.2308 ZONED R-6C DB.6377 PG.2222 & DB.6423 PG.856 DB.6382 PG.965 & DB.6423 PG.839 N28'16'43'V 303.54' TYPICAL HOUSE PLAN NOT TO SCALE 72.21 EX. 8' DRAINAGE & UTILITY EASEMENT PB.113 PG.140 N:3766654.68 / E:11740279.28 HICKORY WOODS AT TWIN HICKORY RESERVED AREA FOR FUTURE DEVELOPMENT PB.113 PG.135-144 EX. 10' UTILITY EASEMENT DB.6342 PG.1472 EX. 20' UTILITY EASEMENT PB.113 PG.140 HICKORY WOODS 8' SIDE SETBACK\_ AT TWIN HICKORY RESERVED AREA FOR FUTURE DEVELOPMENT PB.113 PG.135-144 17.0' HICKORY WOODS AT TWIN HICKORY PB.113 PG.135-144 ZONED R-4C & C-1C 8' SIDE \_SETBACK HICKORY WOODS AT TWIN HICKORY PB.113 PG.135-144 ZONED R-4C & C-1C 93 A EX. 20' UTILITY EASEMENT PB.113 PG.135-144 35' FRONT SETBACK (TYP PER PROFFER) N:3766481.22 E:11740538.10 N:3766698.28 E:11740419.85 HICKORY WOODS AT TWIN HICKORY PB.113 PG.135-144 ZONED R-4C & C-1C HICKORY WOODS AT TWIN HICKORY PB.113 PG.135-144 ZONED R-4C & C-1C 67 B 
 CURVE
 DELTA ANGLE
 RADIUS
 ARC
 TANGENT
 CHORD
 CHORD BEARING

 C1
 12°16′35″
 610.75′
 130.86′
 65.68′
 130.61′
 S23°22′18″E

LOT NOTES:

1. FOR THE PURPOSES OF DETERMINING THE PROPOSED IMPERVIOUS COVER FOR EACH LOT, IT IS ASSUMED THAT EACH LOT WILL CONTAIN APPROXIMATELY 3,040 S.F. (HOUSE, GARAGE & DRIVEWAY) OF IMPERVIOUS 2. DRIVEWAY TO HAVE MINIMUM AREA 18' WIDE x 18' DEEP OR 12' WIDE x 36' DEEP TO ACCOMMODATE 2 VEHICLES.
3. DRIVEWAY LOCATIONS SHOWN ON SHEET 4.

> TYPICAL GARAGE PLAN
> NOT TO SCALE 19.0'

FOUNDATION SHOWN. MULTIPLE ELEVATIONS AVAILABLE TO PROVIDE VARIED APPEARANCE ON ADJACENT LOTS.

LOT DIMENSION

DESIGNED BY: AWT DRAWN BY: BMS CHECKED BY: AWT

J. N.: 635-33-186

# LOT DETAIL

LANDSCAPING REQUIREMENT PER ZONING CASE

- A MINIMUM OF ONE TREE MEASURING 2.5" IN CALIPER SHALL BE RETAINED OR PLANTED IN THE FRONT YARD OF EACH RESIDENTIAL LOT.
- THE FRONT YARD SHALL BE PLANTED WITH SOD AND IRRIGATED EXCEPT WHERE MULCHING OR LANDSCAPING MAY OCCUR.
- EACH HOUSE SHALL HAVE PROTOTYPICAL PLANTINGS ALONG THE FRONT FOUNDATION.
- ONE ADDITIONAL TREE TO BE PLANTED OR RETAINED ON ANY LOT TO MEET MINIMUM TREE CANOPY.