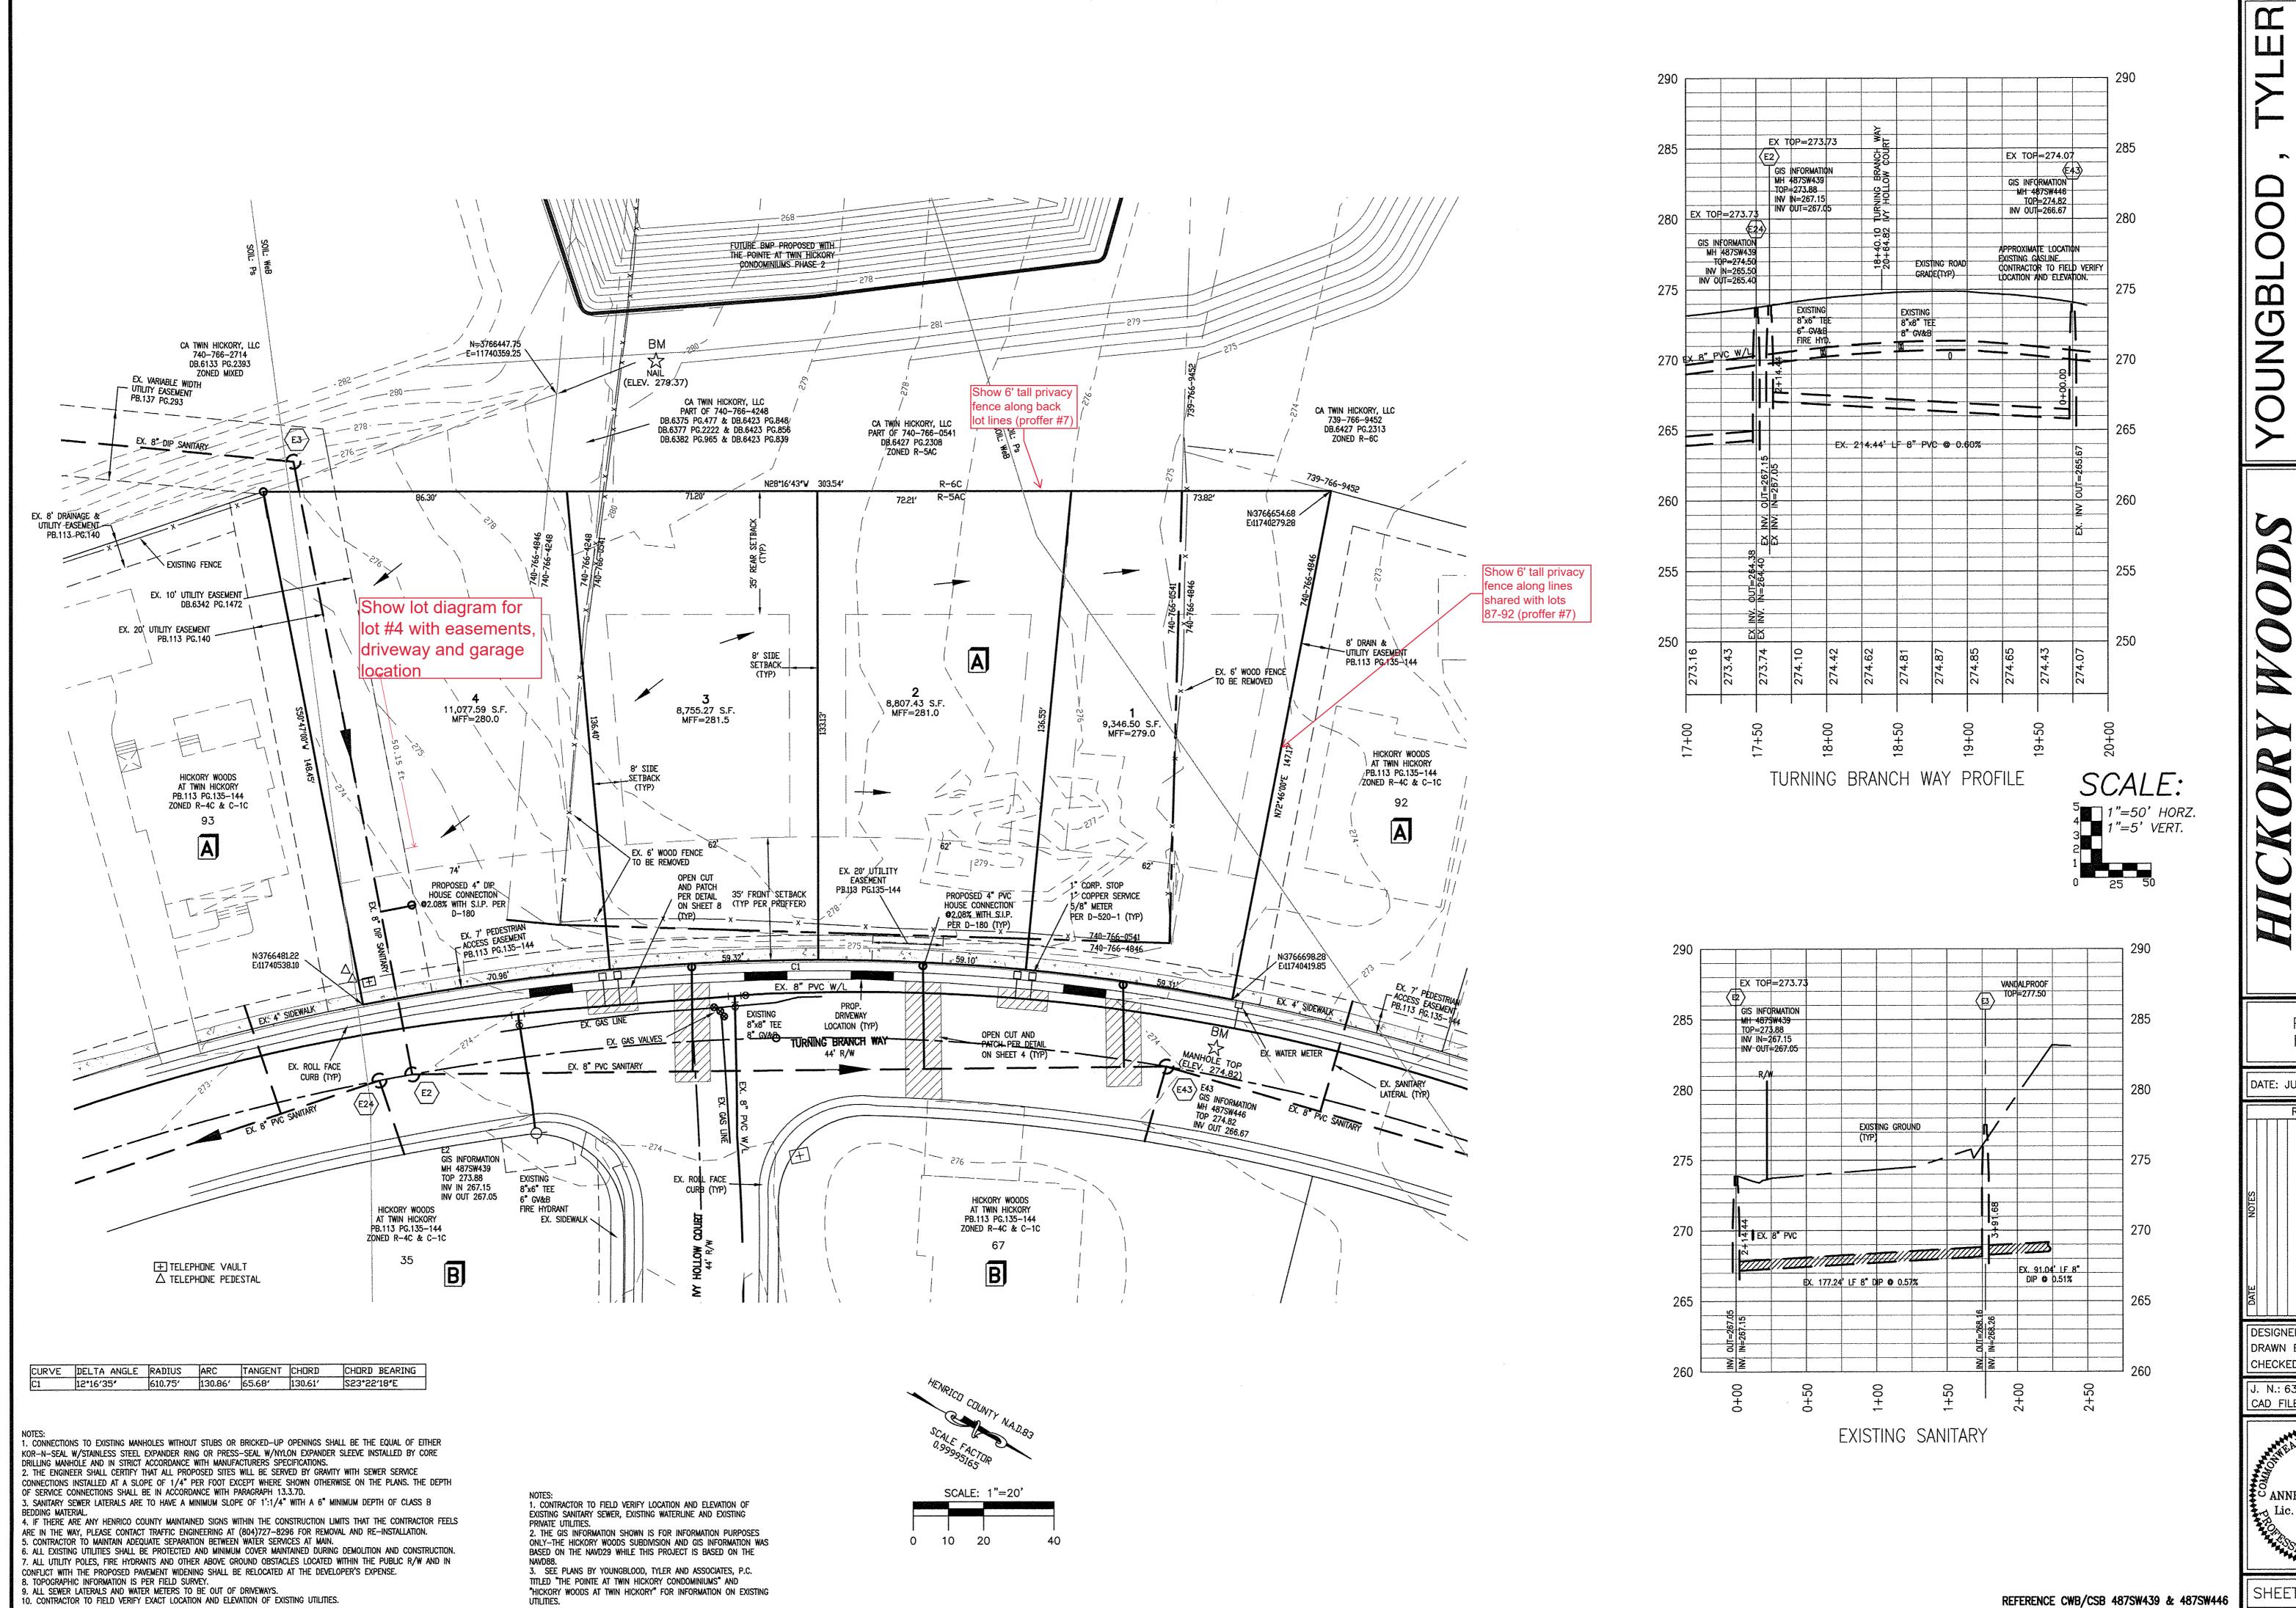

SECTION 2 LOT DATA See mark ups on plat LOT BLOCK WIDTH AREA FEET S.F. 1 A 62.00 9346.50 2 A 62.00 8807.43 3 A 62.00 8755.27 4 A 74.00 11077.59 SETBACKS FRONT - 35' (PER PROFFER) SIDE - 8' REAR - 35' CA TWIN HICKORY, LLC 740-766-2714 DB.6133 PG.2393 ZONED R-6C N=3766447.75 E=11740359.25 \ EX. VARIABLE WIDTH
UTILITY EASEMENT
PB.137 PG.293 (ELEV. 279.37) CA TWIN HICKORY, LLC PART OF 740-766-4248 DB.6375 PG.477 & DB.6423 PG.848 CA TWIN HICKORY, LLC 739-766-9452 DB.6427 PG.2313 ZONED R-6C CA TWIN HICKORY, LLC PART OF 740-766-0541 DB.6427 PG.2308 ZONED R-6C DB.6377 PG.2222 & DB.6423 PG.856 DB.6382 PG.965 & DB.6423 PG.839 N28'16'43'V 303.54' TYPICAL HOUSE PLAN NOT TO SCALE 72.21 EX. 8' DRAINAGE & UTILITY EASEMENT PB.113 PG.140 N:3766654.68 / E:11740279.28 HICKORY WOODS AT TWIN HICKORY RESERVED AREA FOR FUTURE DEVELOPMENT PB.113 PG.135-144 EX. 10' UTILITY EASEMENT DB.6342 PG.1472 EX. 20' UTILITY EASEMENT PB.113 PG.140 HICKORY WOODS 8' SIDE SETBACK\_ AT TWIN HICKORY RESERVED AREA FOR FUTURE DEVELOPMENT PB.113 PG.135-144 17.0' HICKORY WOODS AT TWIN HICKORY PB.113 PG.135-144 ZONED R-4C & C-1C 8' SIDE \_SETBACK HICKORY WOODS AT TWIN HICKORY PB.113 PG.135-144 ZONED R-4C & C-1C 93 A EX. 20' UTILITY EASEMENT PB.113 PG.135-144 35' FRONT SETBACK (TYP PER PROFFER) N:3766481.22 E:11740538.10 N:3766698.28 E:11740419.85 HICKORY WOODS AT TWIN HICKORY PB.113 PG.135-144 ZONED R-4C & C-1C HICKORY WOODS AT TWIN HICKORY PB.113 PG.135-144 ZONED R-4C & C-1C 67 B 
 CURVE
 DELTA ANGLE
 RADIUS
 ARC
 TANGENT
 CHORD
 CHORD BEARING

 C1
 12°16′35″
 610.75′
 130.86′
 65.68′
 130.61′
 S23°22′18″E

LOT NOTES:

1. FOR THE PURPOSES OF DETERMINING THE PROPOSED IMPERVIOUS COVER FOR EACH LOT, IT IS ASSUMED THAT EACH LOT WILL CONTAIN APPROXIMATELY 3,040 S.F. (HOUSE, GARAGE & DRIVEWAY) OF IMPERVIOUS 2. DRIVEWAY TO HAVE MINIMUM AREA 18' WIDE x 18' DEEP OR 12' WIDE x 36' DEEP TO ACCOMMODATE 2 VEHICLES.
3. DRIVEWAY LOCATIONS SHOWN ON SHEET 4.

> TYPICAL GARAGE PLAN
> NOT TO SCALE 19.0'

FOUNDATION SHOWN. MULTIPLE ELEVATIONS AVAILABLE TO PROVIDE VARIED APPEARANCE ON ADJACENT LOTS.

LOT DIMENSION

DESIGNED BY: AWT DRAWN BY: BMS CHECKED BY: AWT

J. N.: 635-33-186

CAD FILE: HWOODS2\_PLAN

SHEET 2 OF 11 REFERENCE CWB/CSB 487SW439 & 487SW446