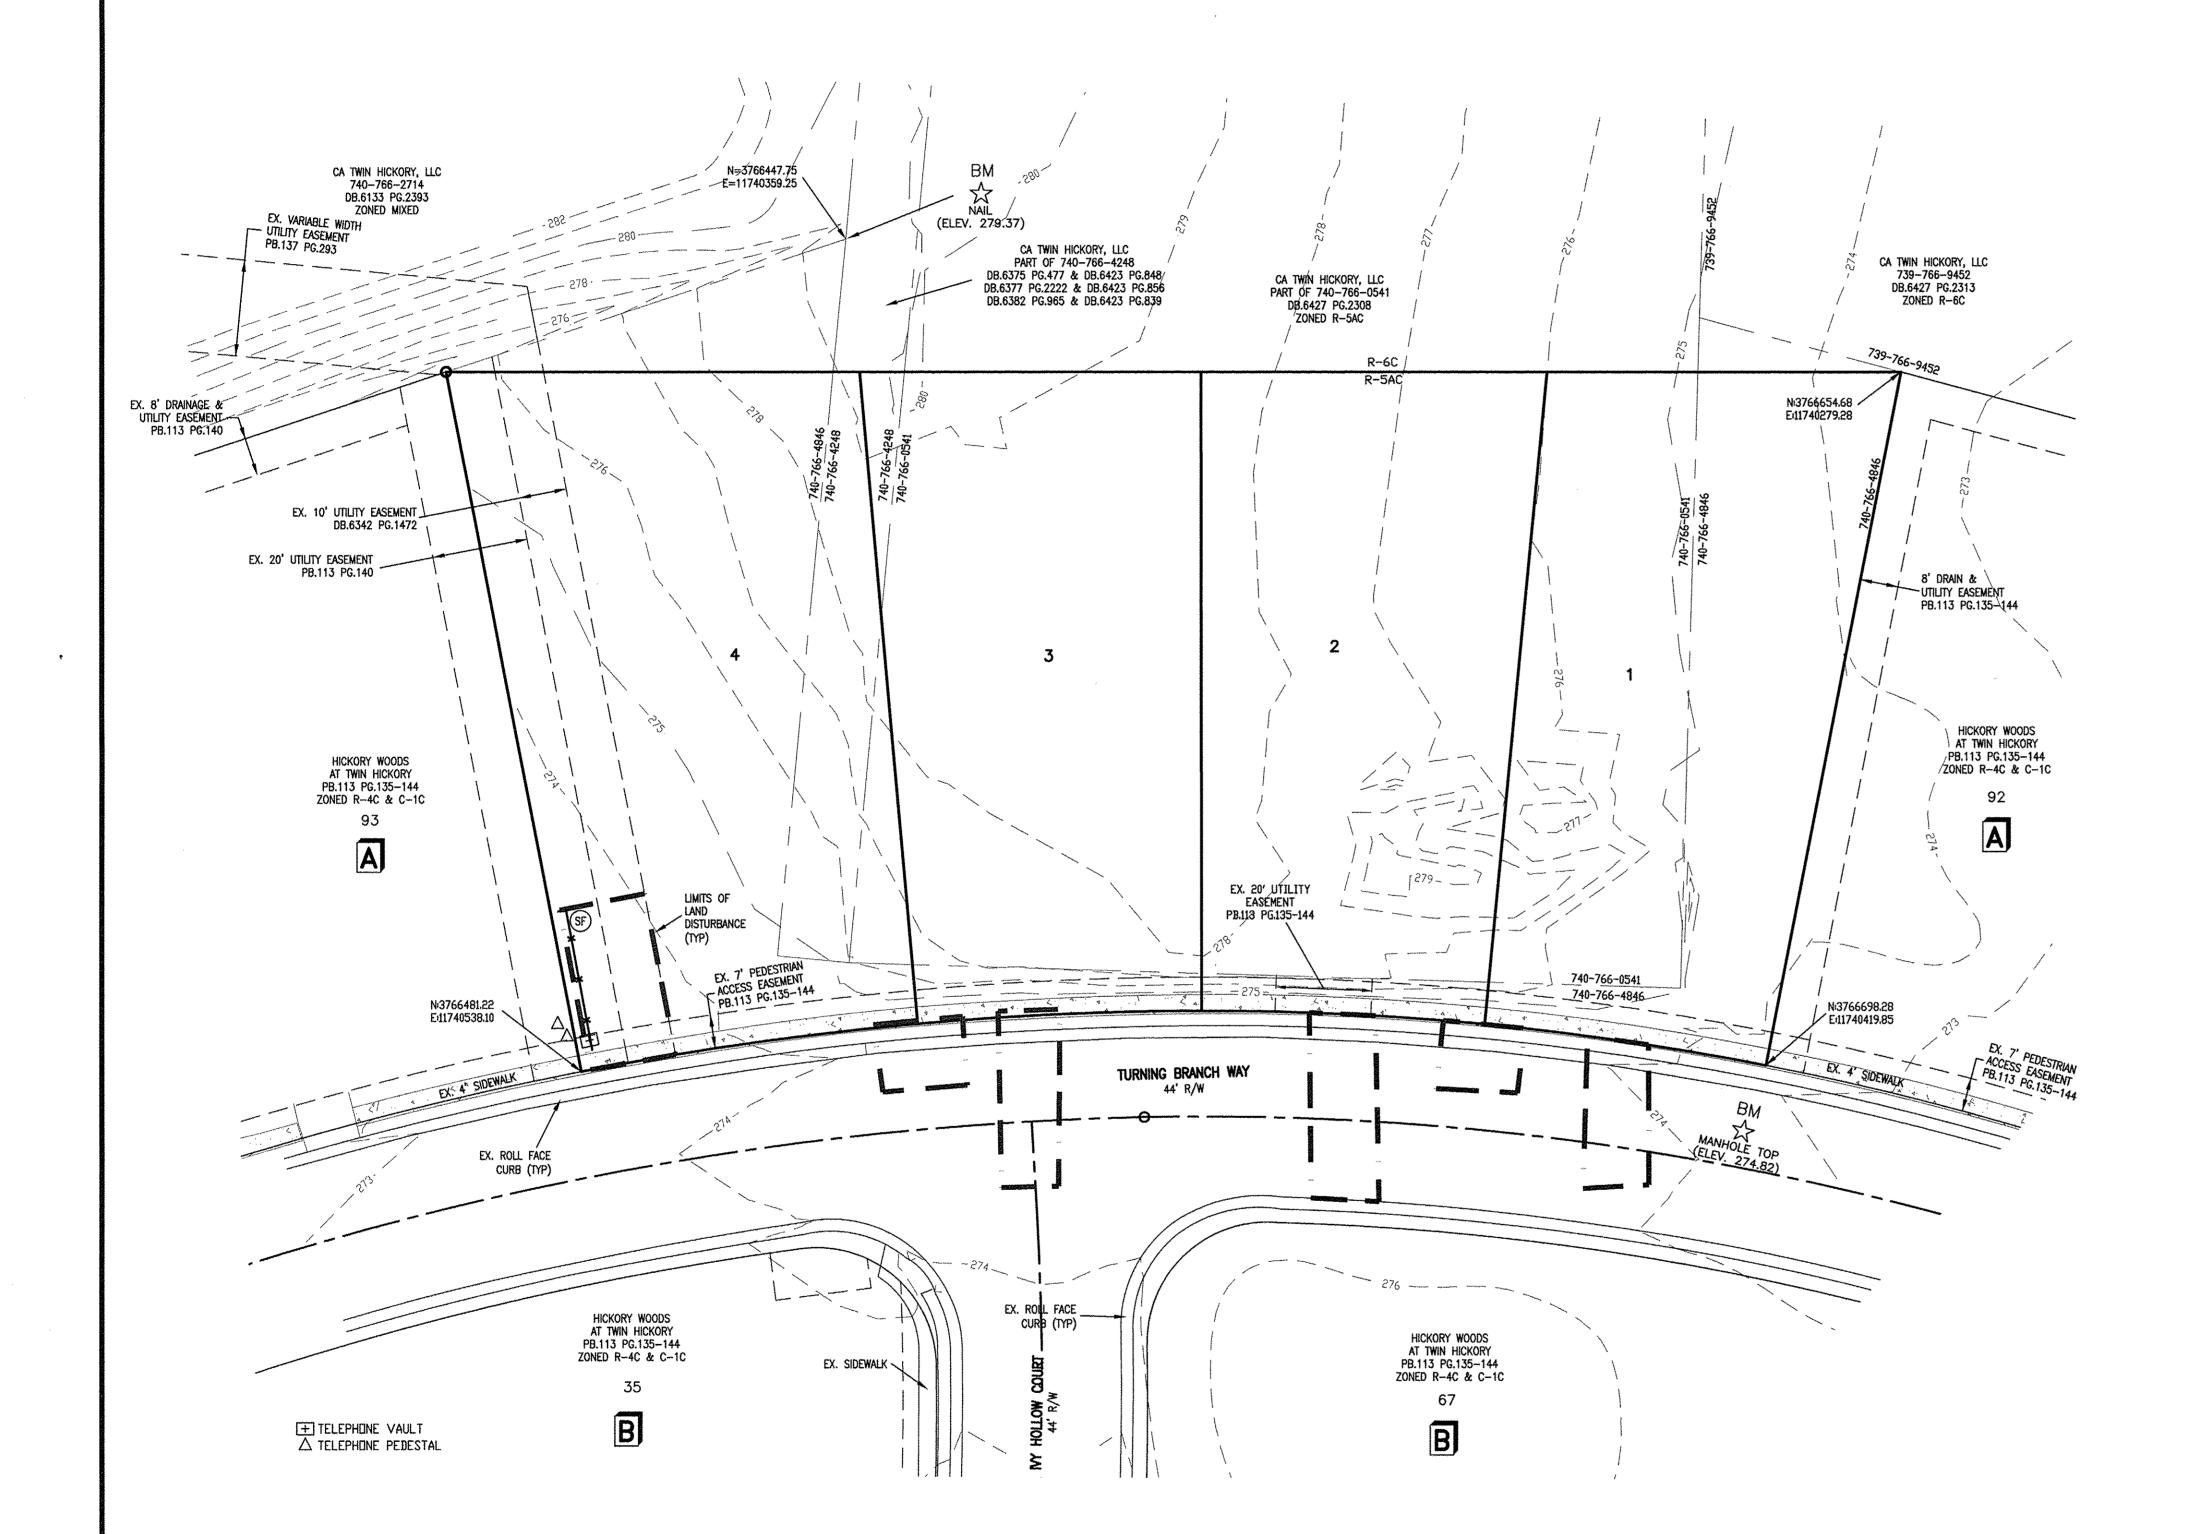

SECTION 2 LOT DATA See mark ups on plat LOT BLOCK WIDTH AREA FEET S.F. 1 A 62.00 9346.50 2 A 62.00 8807.43 3 A 62.00 8755.27 4 A 74.00 11077.59 SETBACKS FRONT - 35' (PER PROFFER) SIDE - 8' REAR - 35' CA TWIN HICKORY, LLC 740-766-2714 DB.6133 PG.2393 ZONED R-6C N=3766447.75 E=11740359.25 \ EX. VARIABLE WIDTH
UTILITY EASEMENT
PB.137 PG.293 (ELEV. 279.37) CA TWIN HICKORY, LLC PART OF 740-766-4248 DB.6375 PG.477 & DB.6423 PG.848 CA TWIN HICKORY, LLC 739-766-9452 DB.6427 PG.2313 ZONED R-6C CA TWIN HICKORY, LLC PART OF 740-766-0541 DB.6427 PG.2308 ZONED R-6C DB.6377 PG.2222 & DB.6423 PG.856 DB.6382 PG.965 & DB.6423 PG.839 N28'16'43'V 303.54' TYPICAL HOUSE PLAN NOT TO SCALE 72.21 EX. 8' DRAINAGE & UTILITY EASEMENT PB.113 PG.140 N:3766654.68 / E:11740279.28 HICKORY WOODS AT TWIN HICKORY RESERVED AREA FOR FUTURE DEVELOPMENT PB.113 PG.135-144 EX. 10' UTILITY EASEMENT DB.6342 PG.1472 EX. 20' UTILITY EASEMENT PB.113 PG.140 HICKORY WOODS 8' SIDE SETBACK\_ AT TWIN HICKORY RESERVED AREA FOR FUTURE DEVELOPMENT PB.113 PG.135-144 17.0' HICKORY WOODS AT TWIN HICKORY PB.113 PG.135-144 ZONED R-4C & C-1C 8' SIDE \_SETBACK HICKORY WOODS AT TWIN HICKORY PB.113 PG.135-144 ZONED R-4C & C-1C 93 A EX. 20' UTILITY EASEMENT PB.113 PG.135-144 35' FRONT SETBACK (TYP PER PROFFER) N:3766481.22 E:11740538.10 N:3766698.28 E:11740419.85 HICKORY WOODS AT TWIN HICKORY PB.113 PG.135-144 ZONED R-4C & C-1C HICKORY WOODS AT TWIN HICKORY PB.113 PG.135-144 ZONED R-4C & C-1C 67 B 
 CURVE
 DELTA ANGLE
 RADIUS
 ARC
 TANGENT
 CHORD
 CHORD BEARING

 C1
 12°16′35″
 610.75′
 130.86′
 65.68′
 130.61′
 S23°22′18″E

LOT NOTES:

1. FOR THE PURPOSES OF DETERMINING THE PROPOSED IMPERVIOUS COVER FOR EACH LOT, IT IS ASSUMED THAT EACH LOT WILL CONTAIN APPROXIMATELY 3,040 S.F. (HOUSE, GARAGE & DRIVEWAY) OF IMPERVIOUS 2. DRIVEWAY TO HAVE MINIMUM AREA 18' WIDE x 18' DEEP OR 12' WIDE x 36' DEEP TO ACCOMMODATE 2 VEHICLES.
3. DRIVEWAY LOCATIONS SHOWN ON SHEET 4.

CAD FILE: HWOODS2\_PLAN

SHEET 2 OF 11 REFERENCE CWB/CSB 487SW439 & 487SW446