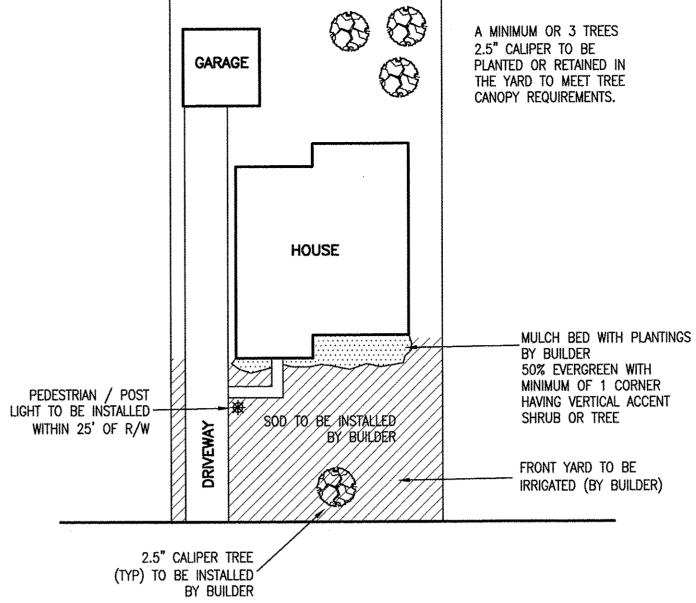

# LOT DETAIL

LANDSCAPING REQUIREMENT PER ZONING CASE

- A MINIMUM OF ONE TREE MEASURING 2.5" IN CALIPER SHALL BE RETAINED OR PLANTED IN THE FRONT YARD OF EACH RESIDENTIAL LOT.
- THE FRONT YARD SHALL BE PLANTED WITH SOD AND IRRIGATED EXCEPT WHERE MULCHING OR LANDSCAPING MAY OCCUR.
- EACH HOUSE SHALL HAVE PROTOTYPICAL PLANTINGS ALONG THE FRONT FOUNDATION.
- ONE ADDITIONAL TREE TO BE PLANTED OR RETAINED ON ANY LOT TO MEET MINIMUM TREE CANOPY.

# PLANT LIST

ACER RUBRUM/RED MAPLE, ZELKOVA SERRATE/ZELKOVA, OR QUERCUS RUBRA (RED OAK)
2.5" CALIPER - TOTAL 16

1. NO ONE GENUS SHOULD COMPRISE MORE THAN 35% OF TOTAL TREES 2. 35% OF PLANTINGS MUST BE NATIVE SPECIES.
3. LANDSCAPE INFORMATION SHOWN IS SCHEMATIC ONLY. DETAILED PLAN TO BE SUBMITTED SEPARATELY FOR APPROVAL.

## TREE CANPOY

TREE CANOPY REQUIRED = 4204 SF.

12.5" CALIPER TRRES PROVED = 17 @ 250 SF/TREE = 4250 SF.

IREE CANOPY MET

2.5" CALIPER TREES PROVIDED = 22 @ 200 SF/TREE = 4400 SF. 3" CALIPER TREES PROVIDED = 17 @ 250 SF/TREE = 4250 SF.