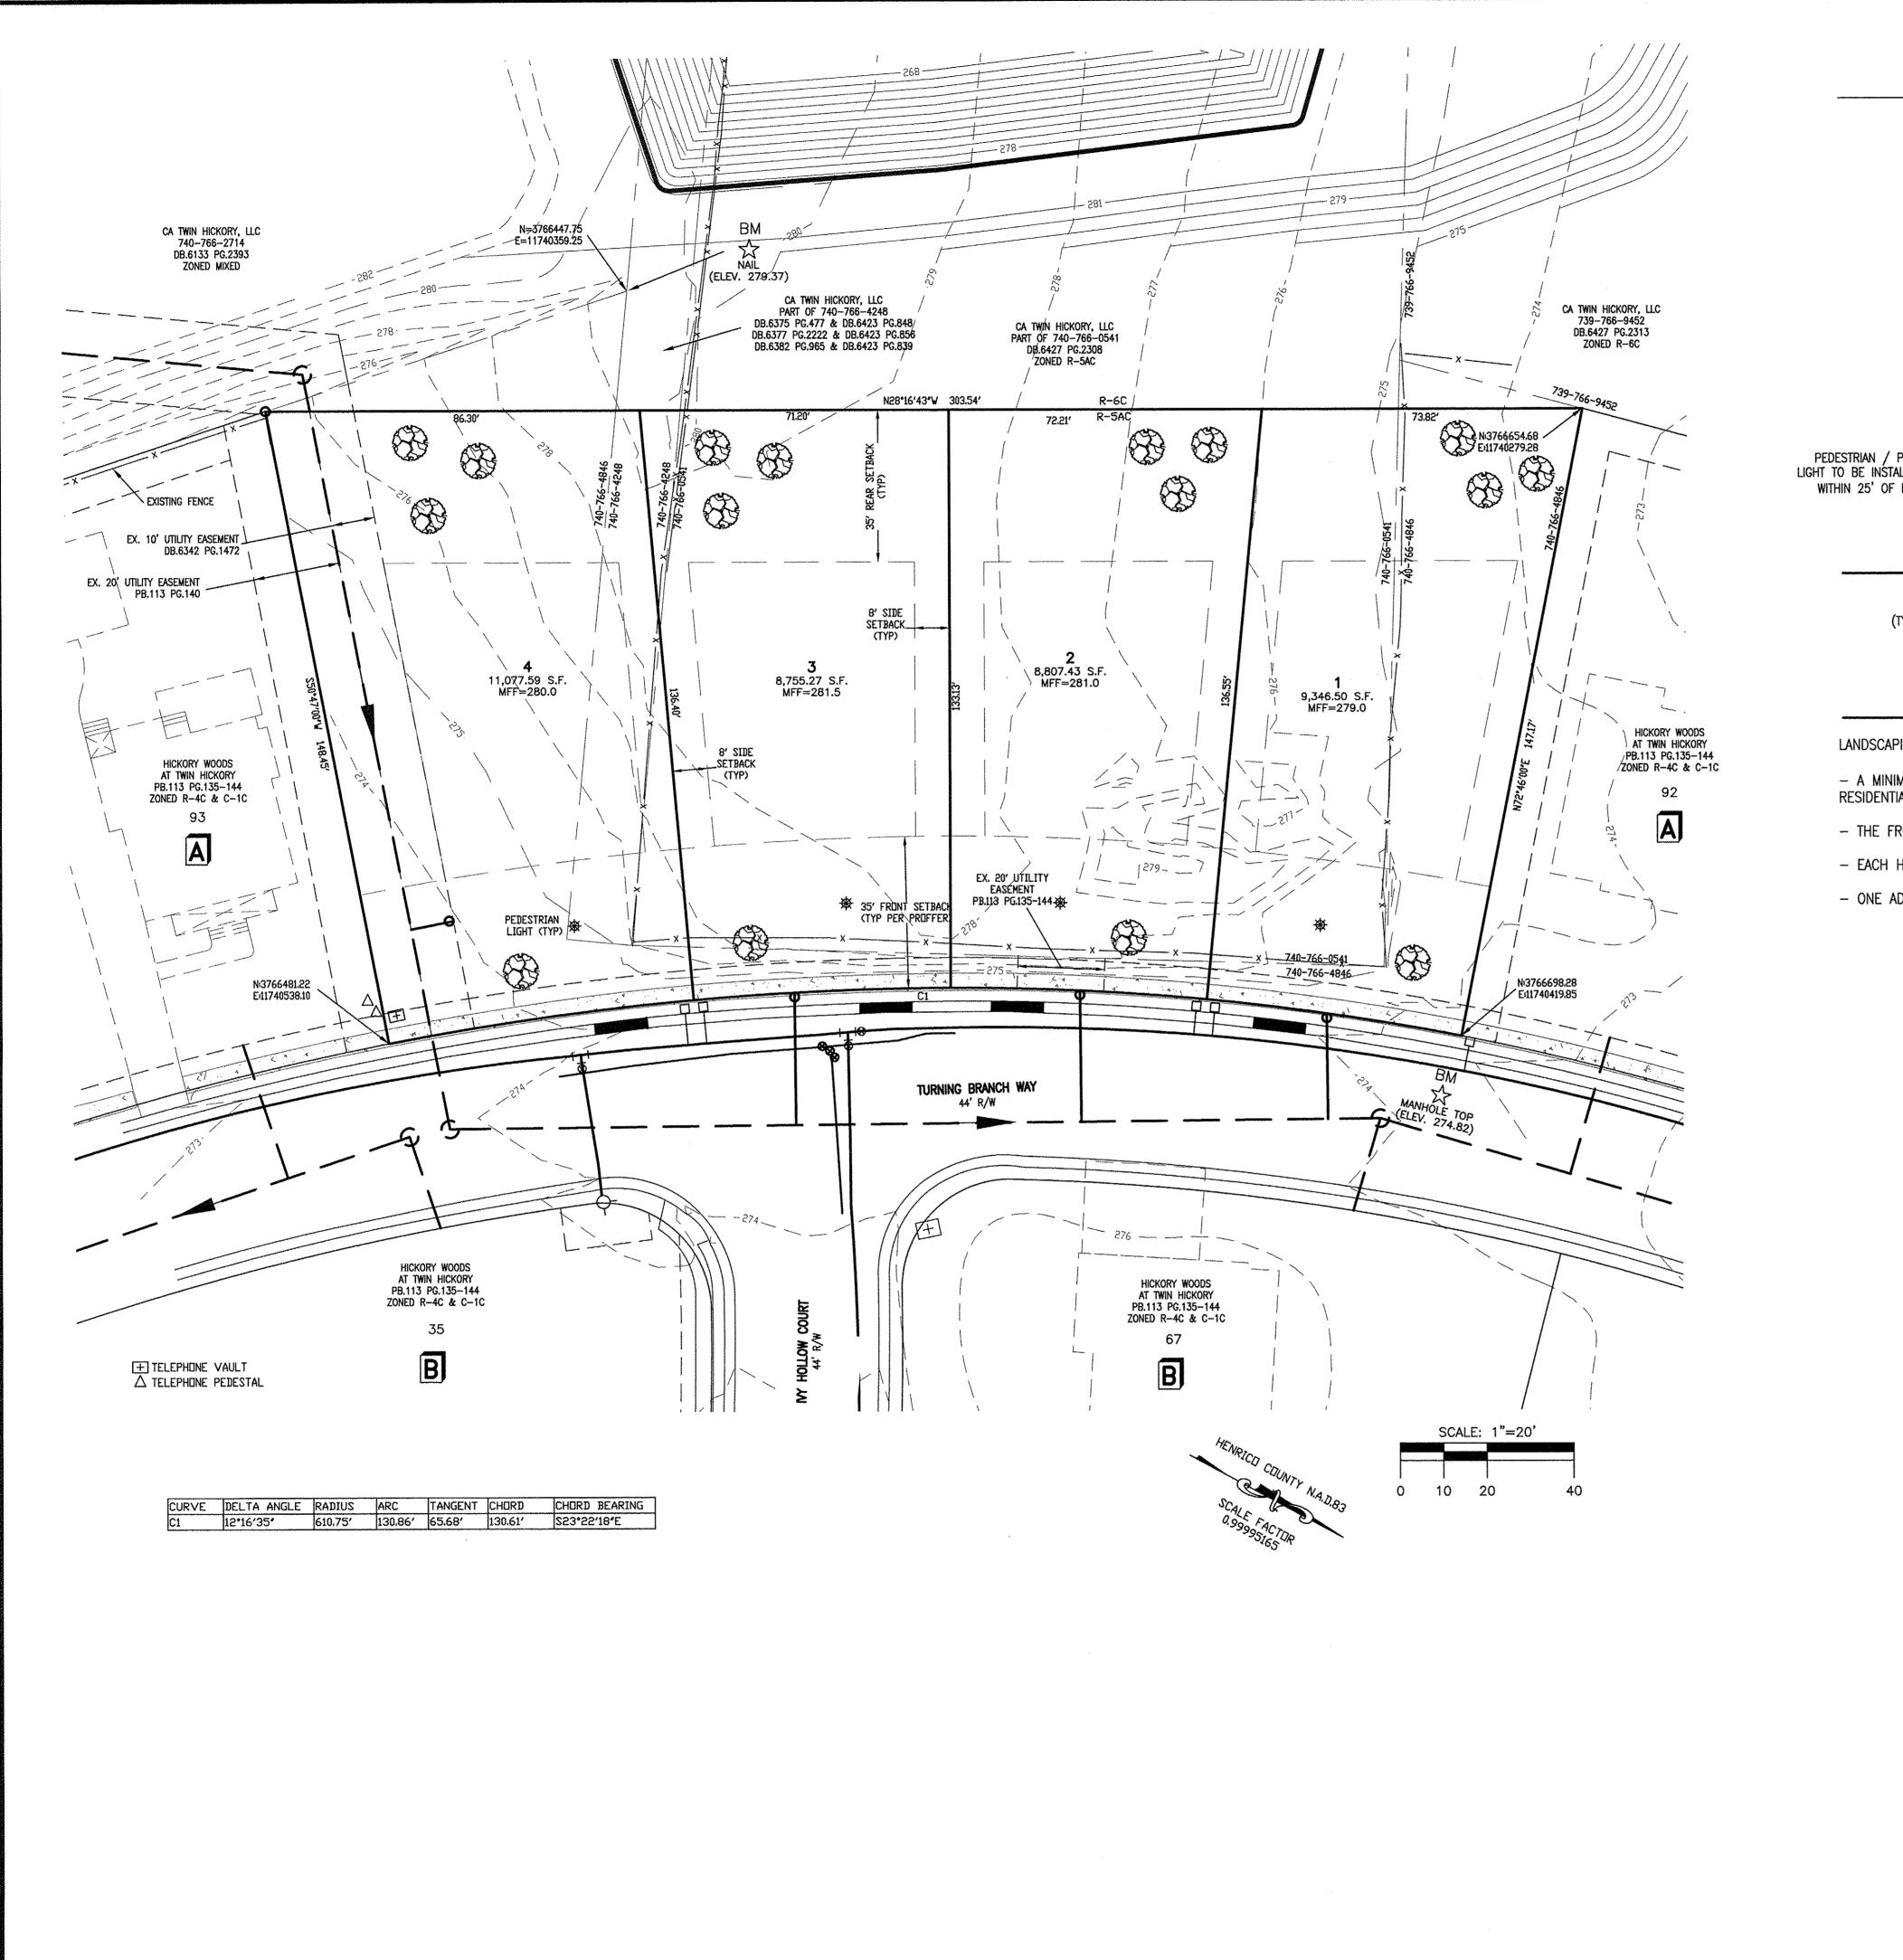

SECTION 2 LOT DATA See mark ups on plat LOT BLOCK WIDTH AREA FEET S.F. 1 A 62.00 9346.50 2 A 62.00 8807.43 3 A 62.00 8755.27 4 A 74.00 11077.59 SETBACKS FRONT - 35' (PER PROFFER) SIDE - 8' REAR - 35' CA TWIN HICKORY, LLC 740-766-2714 DB.6133 PG.2393 ZONED R-6C N=3766447.75 E=11740359.25 \ EX. VARIABLE WIDTH
UTILITY EASEMENT
PB.137 PG.293 (ELEV. 279.37) CA TWIN HICKORY, LLC PART OF 740-766-4248 DB.6375 PG.477 & DB.6423 PG.848 CA TWIN HICKORY, LLC 739-766-9452 DB.6427 PG.2313 ZONED R-6C CA TWIN HICKORY, LLC PART OF 740-766-0541 DB.6427 PG.2308 ZONED R-6C DB.6377 PG.2222 & DB.6423 PG.856 DB.6382 PG.965 & DB.6423 PG.839 N28'16'43'V 303.54' TYPICAL HOUSE PLAN NOT TO SCALE 72.21 EX. 8' DRAINAGE & UTILITY EASEMENT PB.113 PG.140 N:3766654.68 / E:11740279.28 HICKORY WOODS AT TWIN HICKORY RESERVED AREA FOR FUTURE DEVELOPMENT PB.113 PG.135-144 EX. 10' UTILITY EASEMENT DB.6342 PG.1472 EX. 20' UTILITY EASEMENT PB.113 PG.140 HICKORY WOODS 8' SIDE SETBACK\_ AT TWIN HICKORY RESERVED AREA FOR FUTURE DEVELOPMENT PB.113 PG.135-144 17.0' HICKORY WOODS AT TWIN HICKORY PB.113 PG.135-144 ZONED R-4C & C-1C 8' SIDE \_SETBACK HICKORY WOODS AT TWIN HICKORY PB.113 PG.135-144 ZONED R-4C & C-1C 93 A EX. 20' UTILITY EASEMENT PB.113 PG.135-144 35' FRONT SETBACK (TYP PER PROFFER) N:3766481.22 E:11740538.10 N:3766698.28 E:11740419.85 HICKORY WOODS AT TWIN HICKORY PB.113 PG.135-144 ZONED R-4C & C-1C HICKORY WOODS AT TWIN HICKORY PB.113 PG.135-144 ZONED R-4C & C-1C 67 B 
 CURVE
 DELTA ANGLE
 RADIUS
 ARC
 TANGENT
 CHORD
 CHORD BEARING

 C1
 12°16′35″
 610.75′
 130.86′
 65.68′
 130.61′
 S23°22′18″E

LOT NOTES:

1. FOR THE PURPOSES OF DETERMINING THE PROPOSED IMPERVIOUS COVER FOR EACH LOT, IT IS ASSUMED THAT EACH LOT WILL CONTAIN APPROXIMATELY 3,040 S.F. (HOUSE, GARAGE & DRIVEWAY) OF IMPERVIOUS 2. DRIVEWAY TO HAVE MINIMUM AREA 18' WIDE x 18' DEEP OR 12' WIDE x 36' DEEP TO ACCOMMODATE 2 VEHICLES.
3. DRIVEWAY LOCATIONS SHOWN ON SHEET 4.

> TYPICAL GARAGE PLAN
> NOT TO SCALE 19.0'

FOUNDATION SHOWN. MULTIPLE ELEVATIONS AVAILABLE TO PROVIDE VARIED APPEARANCE ON ADJACENT LOTS.

LOT DIMENSION

DESIGNED BY: AWT DRAWN BY: BMS CHECKED BY: AWT

J. N.: 635-33-186

CAD FILE: HWOODS2\_PLAN

SHEET 2 OF 11 REFERENCE CWB/CSB 487SW439 & 487SW446