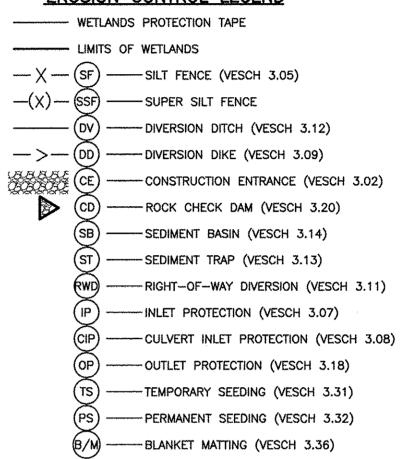

#### EROSION CONTROL NARRATIVE PHASE 1 & 2 COMBINED

- 1. FLAG LIMITS OF DISTURBANCE. THERE ARE NO WETLANDS ON THIS PROJECT. THERE ARE NO TREE PROTECTION AREAS ON THIS PROJECT.
- 2. THE HENRICO COUNTY E&S CONTROL INSPECTOR SHALL BE GIVEN 48 HOURS NOTIFICATION TO SCHEDULE A PRECONSTRUCTION MEETING FOR THE ISSUANCE OF A LAND DISTURBANCE PERMIT. THE LIMITS OF DISTURBANCE MUST BE DELINEATED IN THE FIELD PRIOR TO THE MEETING.
- IF CONSTRUCTION DOES NOT COMMENCE FOR 180 DAYS FOLLOWING THE PRE-CONSTRUCTION MEETING OR IF THE PROJECT IS DORMANT FOR 180 DAYS DURING THE CONSTRUCTION PHASE, A NEW PRE-CONSTRUCTION MEETING IS REQUIRED BEFORE CONSTRUCTION CAN RESTART.
- 4. THE CONTRACTOR MUST CALL MISS UTILITY AT LEAST 48 HOURS PRIOR TO ANY CONSTRUCTION TO HAVE ALL UNDERGROUND UTILITIES MARKED.
- E OF EAD AND COND UNITE OF DISTUDDANCE NO ONLYTTE STOCKOH ES
- 5. CLEAR AND GRUB LIMITS OF DISTURBANCE. NO ON—SITE STOCKPILES.
- 6. INSTALL SILT FENCE.
- 7. SEED ALL NECESSARY DENUDED AREAS.
- 8. THE HENRICO COUNTY EROSION CONTROL INSPECTOR MUST APPROVE ALL EROSION CONTROL DEVICES PRIOR TO PROCEEDING WITH THE SANITARY SEWER AND WATER SERVICE INSTALLATION. THE EROSION CONTROL INSPECTOR MAY REQUIRE ADDITIONAL EROSION CONTROL MEASURES IF WARRANTED BY FIELD CONDITIONS.
- 9. AFTER EROSION CONTROL MEASURES ARE IN PLACE, FUNCTIONAL, AND HAVE BEEN APPROVED BY THE ENVIRONMENTAL INSPECTOR, INSTALL SANITARY SEWER AND WATER SERVICES.
- 10. SEED AND MULCH ALL DENUDED AREAS OUTSIDE OF ROADWAYS WITH A PERMANENT SEED MIXTURE IMMEDIATELY UPON
- 11. UPON APPROVAL OF THE ENVIRONMENTAL INSPECTOR, REMOVE TEMPORARY EROSION CONTROL DEVICES. NO ESC MEASURES WILL BE REMOVED WITHOUT THE APPROVAL FROM THE ENVIRONMENTAL INSPECTOR.

#### EROSION CONTROL LEGEND

NOTE: PROJECT IS LESS THAN 1 ACRE WITH LESS THAN 2500 SF OF LAND DISTURBACNE. NO VSMP / SWPPP IS REQUIRED.

Need detail for Tree Protection tape.

REFERENCE CWB/CSB 487SW439 & 487SW446